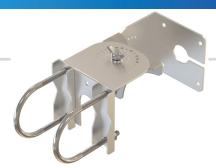

# SMALL PATCH ANTENNA ARTICULATING WALL/POLE MOUNT ATS-ARTMNT-SP

### **MECHANICAL SPECIFICATIONS**

Dimensions: 3"x 3"x 6" (76 x 76 x 152.4mm)

Weight: 1.3 lbs. (0.59 kg.) Installation: Wall/Pole Mount Pole Mount Diameter: 2" (50mm) Max Vertical Articulation: ± 75° Max Horizontal Articulation: ± 75°

## **INCLUDED HARDWARE**

Includes U-bolts for pole mounting. Installer is required to provide any additional mounting/fastening hardware for other mounting situations (brick, concrete, sheet rock, etc.)

\*Ships with the AccelTex Solutions smaller patch antennas\*