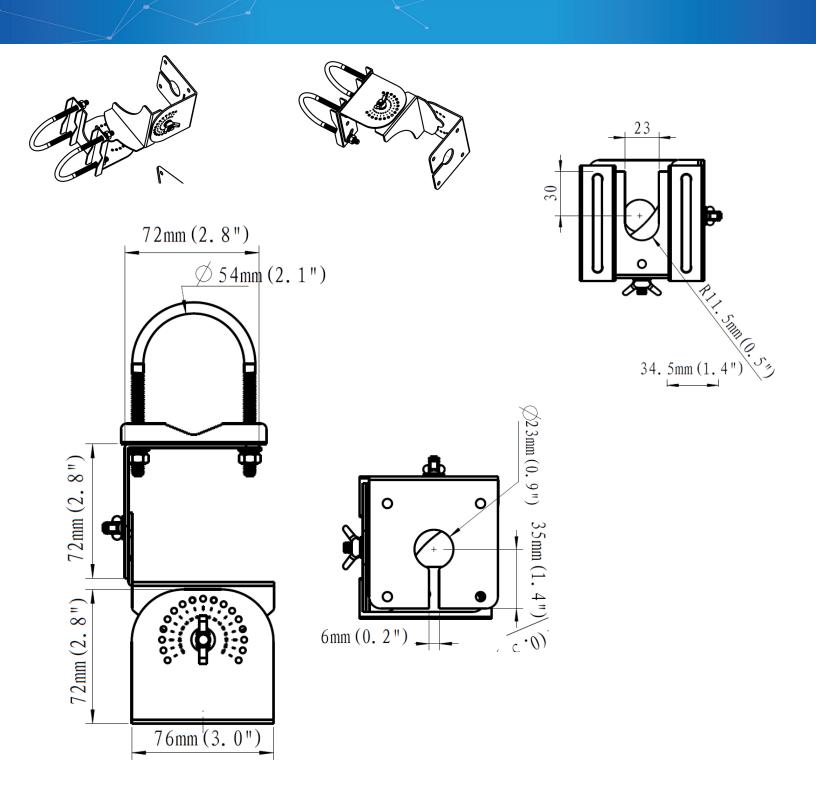

### **MECHANICAL SPECIFICATIONS**

Dimensions: 3"x 3"x 6" (76 x 76 x 152.4mm)

Weight: 1.3 lbs. (0.59 kg.) Installation: Wall/Pole Mount Pole Mount Diameter: 2" (50mm) Max Vertical Articulation: ± 75° Max Horizontal Articulation: ± 75°

## **INCLUDED HARDWARE**

Includes U-bolts for pole mounting. Installer is required to provide any additional mounting/fastening hardware for other mounting situations (brick, concrete, sheet rock, etc.)