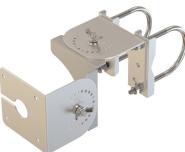

# SMALL PATCH ANTENNA ARTICULATING WALL/POLE MOUNT ATS-ARTMNT-SP

### **MECHANICAL SPECIFICATIONS**

Dimensions: 3"x 3"x 6" (76 x 76 x 152.4mm)

Weight: 1.3 lbs. (0.59 kg.) Installation: Wall/Pole Mount Pole Mount Diameter: 2" (50mm) Max Vertical Articulation: ± 75° Max Horizontal Articulation: ± 75°

## **INCLUDED HARDWARE**

Includes U-bolts for pole mounting. Installer is required to provide any additional mounting/fastening hardware for other mounting situations (brick, concrete, sheet rock, etc.)

\*Ships with the AccelTex Solutions smaller patch antennas\*